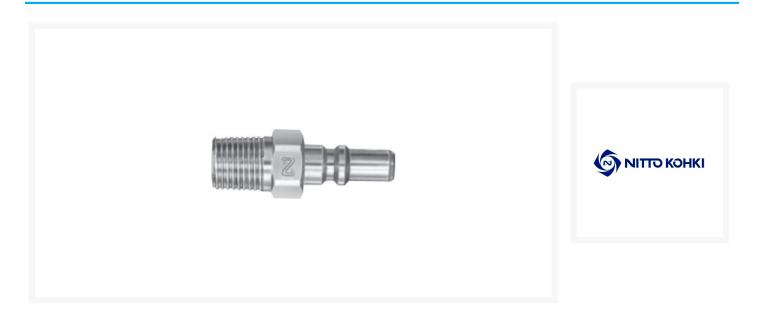

# Nitto Small Cupla PM Plug Male Thread

\$7.59 INCL. GST

## **Short Description**

Nitto Small Cupla PM Plug Male Thread for compressed are available in MS-10PM & MS-20PM. Lightweight and compact air fittings used for medical & scientific equipment.

Nitto Small Cupla PM Plug Male Thread are available in -

- MS-10PM Plug with 1/8" Male BSP Thread
- MS-20PM Plug with 1/4" Male BSP Thread