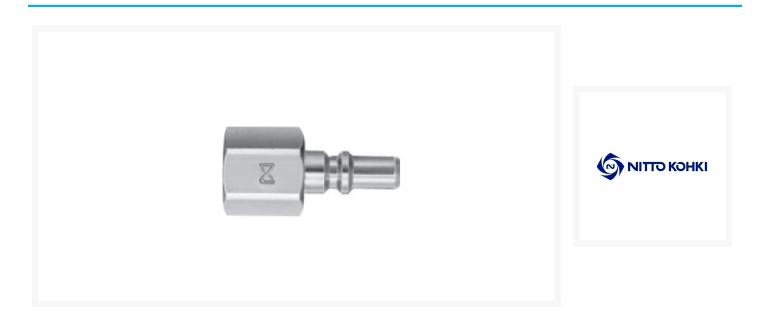

# **Short Description**

Nitto Small Cupla PF Plug Female Thread for compressed are available in MS-10PF only. Lightweight and compact air fittings used for medical & scientific equipment.

Nitto Small Cupla SM Socket Male Thread are available in -

• MS-10PF Plug with 1/8" Female BSP Thread