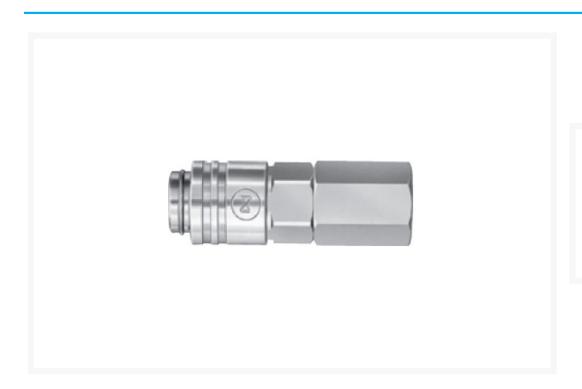

### **Short Description**

Nitto Small Cupla SF Socket Female Thread for compressed are available in MS-10SF only. Lightweight and compact air fittings used for medical & scientific equipment.

Nitto Small Cupla SM Socket Male Thread are available in -

• MS-10SF Socket with 1/8" Female BSP Thread