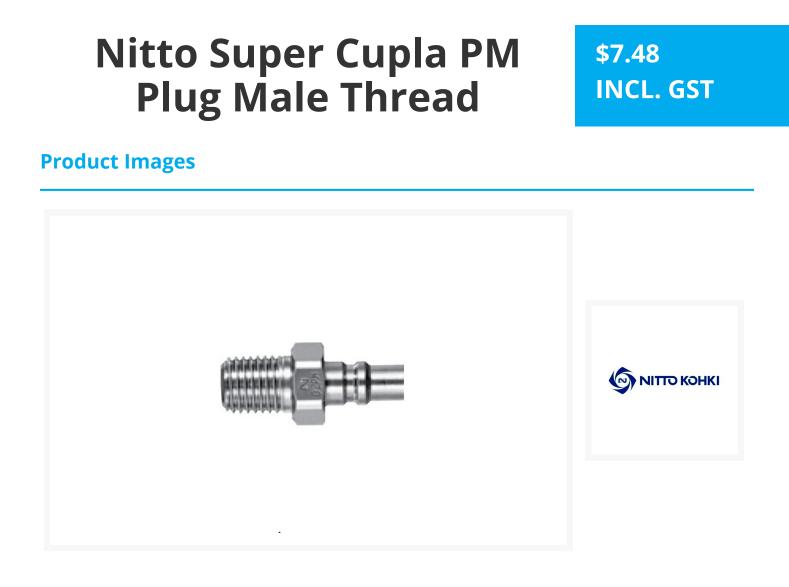

## **Short Description**

Nitto Super Cupla PM Plug Male Thread for compressed are available in01PM& 02PM. Lightweight and compact air fittings used for small pneumatic tools.

Nitto Super Cupla PM Plug Male Thread are available in -

- 01PM Plug with 1/8" Female BSP Thread
- 02PM Plug with 1/4" Female BSP Thread