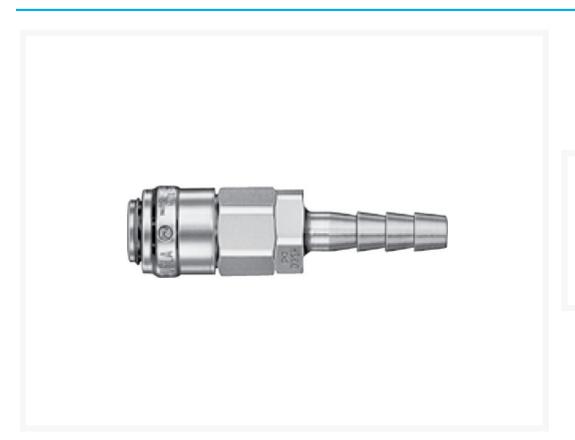

# **Short Description**

Nitto Super Cupla SH Socket Hose Tail for compressed are available in 02SH only. Lightweight and compact air fittings used for small pneumatic tools.

Nitto Super Cupla SF Socket Hose Tail are available in -

• 02SH Socket with 1/4" Hose Tail