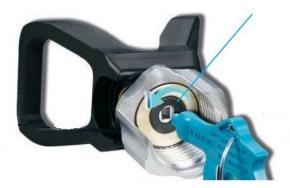

Fan Width - Centimeters

Seal alignment, the patented tip seal has a square opening that fits on the end of the tip handle. This unique feature allows you to easily insert the seal into the guard. Then simply twist the tip handle to line up the seal cavity accurately to receive the tip shaft. Quick accurate installation every time!