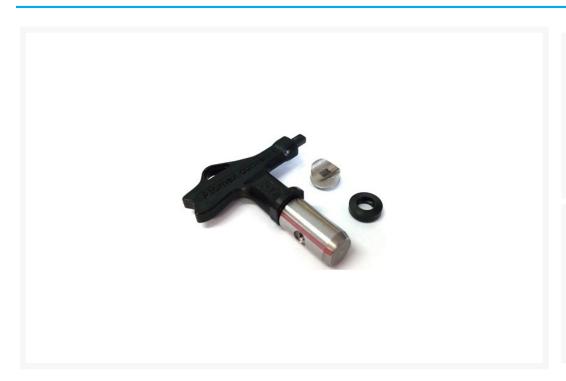

### **Short Description**

Atomex X-50CT Contractor reversible airless spray tips are made in the USA using the hardest tungsten carbide in the industry. Ideal for the contract painter & decorator that demands the highest quality spray finish.

### **Description**

Atomex X-50CTContractor airless spray tips are made from the hardest tungsten carbide in the industry formulated to a Rockwell Hardness of 93 – a diamond's hardness is 100. We guarantee the longest tip life and superior pattern in the industry.

#### Atomex X-50CTContractor Reversible Airless Spray Tip Features -

- 5000psi Pressure Rating
- Interchangeable with most brands
- Mega-Hard Tungsten Carbide
- Patented tip seal design
- Huge range and stock
- Made in the USA