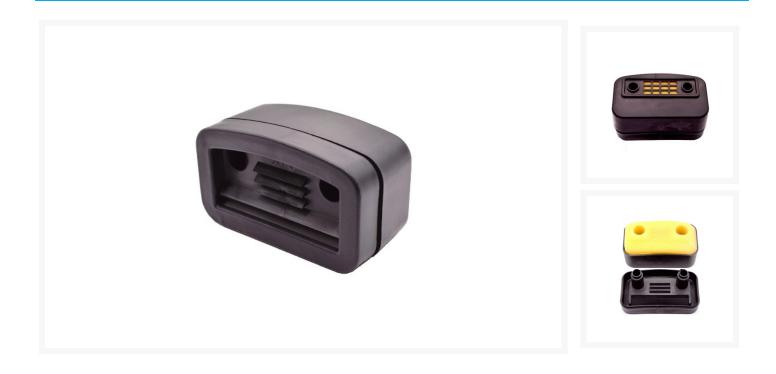

#### **Short Description**

Generic air compressor air intake filter 104mm rectangular two piece box includes washable sponge air filter element.

### Description

Air compressor air intake filters will stop dust and dirt from damaging your pump and reduce contamination in your compressed air supply.

#### Air Compressor Intake Filter Dimensions -

| Width    | 104mm                        |
|----------|------------------------------|
| Depth    | 48mm                         |
| Height   | 60mm                         |
| Mounting | 2 x Hex Bolts (not included) |

This generic air compressor air intake filter housing will suit many brands of air compressor, please check that the air intake port on your air compressor is the same size before purchasing.

Atomex Part No. AX/22-000-110