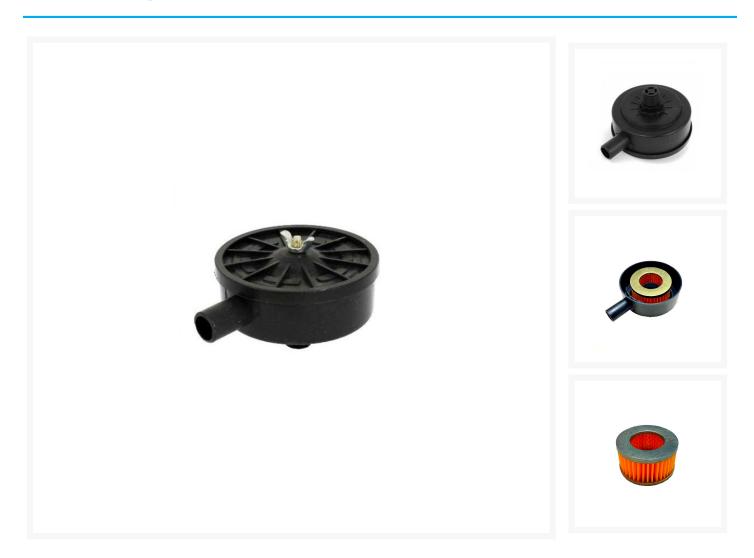

# **Short Description**

Generic air compressor air intake filter 100mm Round x 1/2" Thread includes yellow replaceable air filter

element.

## **Description**

Air compressor air intake filters will stop dust and dirt from damaging your pump and reduce contamination in your compressed air supply.

### Air Compressor Intake Filter Dimensions -

- Diameter 100mm
- Depth 50mm (not including thread or cover bolt/wing nut)
- Thread Size 1/2" BSP

Thread size can be adapted to 3/4" port by using a 3/4" x 1/2" Reducing Bush.

This generic air compressor air intake filter housing will suit many brands of air compressor, please check that the air intake port on your air compressor is the same size before purchasing.

Atomex Part No. AX/22-000-100