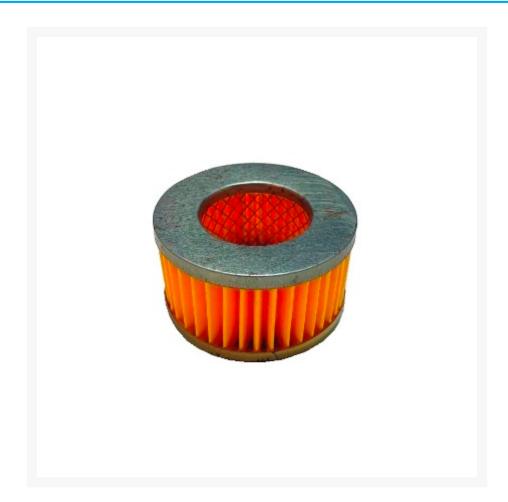

## **Short Description**

Generic air compressor air intake filter element will suit 100mm Round x 3/4" Thread air filter housing.

#### **Air Filter Element Dimensions -**

- Diameter 67mm
- Height 38mm
- Internal Diameter -38mm

This air filter element is used in the Atomex 100mm Round x 1/2" Air Filter housing Part No. AX/22-000-100