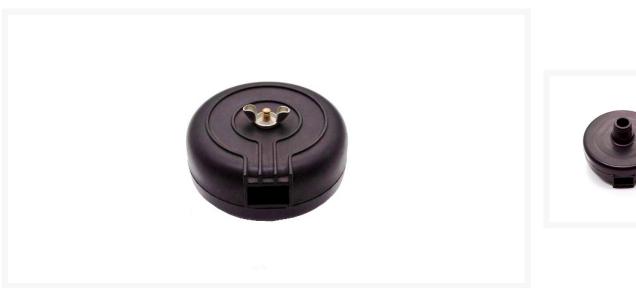

# 85mm x 1/2" Thread Air **Compressor Intake Air Filter Housing**

\$10.80 **INCL. GST** 

## **Short Description**

Generic air compressor air intake filter 85mm Round x 1/2" Thread includes washable sponge air filter element.

### **Description**

Air compressor air intake filters will stop dust and dirt from damaging your pump and reduce contamination in your compressed air supply.

#### Air Compressor Intake Filter Dimensions -

- Diameter 85mm
- Depth 36mm (not including thread or cover bolt/wing nut)
- Thread Size 1/2" BSP

Thread size can be adapted to 3/4" port by using a 3/4" x 1/2" Reducing Bush.

This generic air compressor air intake filter housing will suit many brands of air compressor, please check that the air intake port on your air compressor is the same size before purchasing.

Atomex Part No. AX/22-000-120