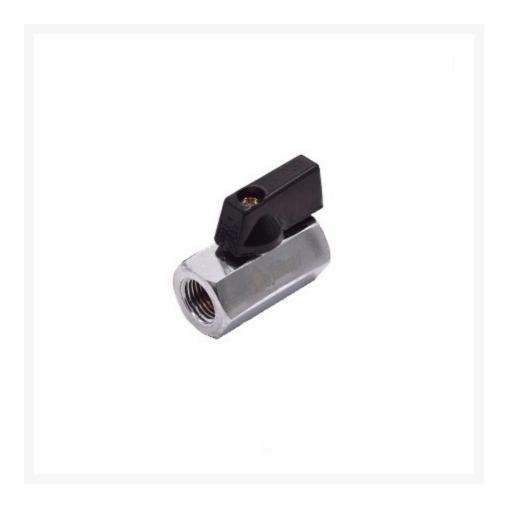

# 1/4" BSP Female Female Mini Ball Valve

\$17.60 INCL. GST

## **Short Description**

Mini Ball Valves are used for isolating compressed air circuits which can be fixed onto a machine or tool and have a working pressure of up to 220psi

### **Description**

Mini ball valves are compact in design making these ideal for use in tight spaces or applications where a longer shut-off handle as used on full bore ball valves will stick out or be obstructed.

Mini Ball Valves feature -

- Suitable for air & water applications
- Nickel plated brass construction
- Working pressure 230psi
- Available in Male/Female & Female/Female configurations

Part No. AX/12-610-100