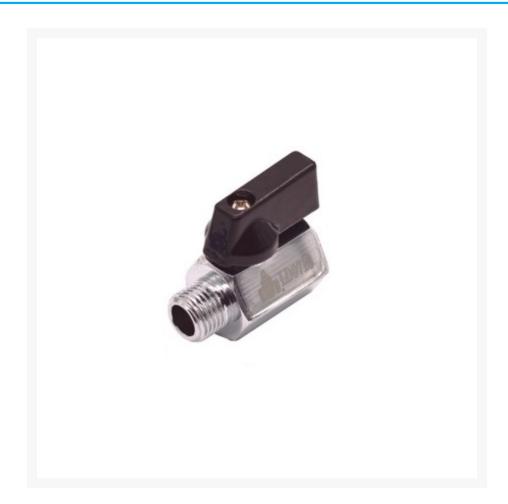

# 1/4" BSP Male Female Mini Ball Valve

\$17.60 INCL. GST

## **Short Description**

Mini Ball Valves are used for isolating compressed air circuits which can be fixed onto a machine or tool and have a working pressure of up to 220psi

## **Description**

Mini ball valves are compact in design making these ideal for use in tight spaces or applications where a longer shut-off handle as used on full bore ball valves will stick out or be obstructed.

Mini Ball Valves feature -

- Suitable for air & water applications
- Nickel plated brass construction
- Working pressure 230psi
- Available in Male/Female & Female/Female configurations

Part No. AX/12-610-105