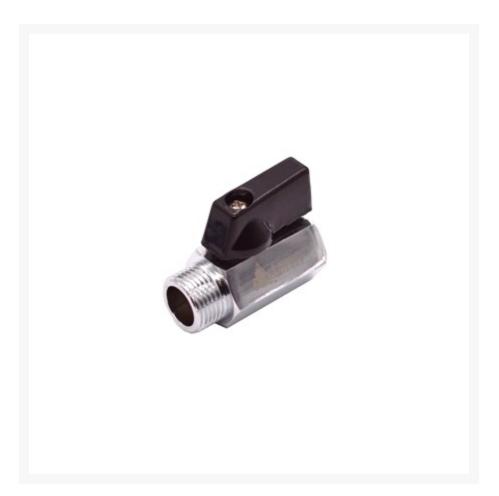

# 3/8" BSP Male Female Mini Ball Valve

\$17.60 INCL. GST

## **Short Description**

Mini Ball Valves are used for isolating compressed air circuits which can be fixed onto a machine or tool and have a working pressure of up to 220psi

### Description

Mini ball valves are compact in design making these ideal for use in tight spaces or applications where a longer shut-off handle as used on full bore ball valves will stick out or be obstructed.

Mini Ball Valves feature -

- Suitable for air & water applications
- Nickel plated brass construction
- Working pressure 230psi
- Available in Male/Female & Female/Female configurations

Part No. AX/12-610-115