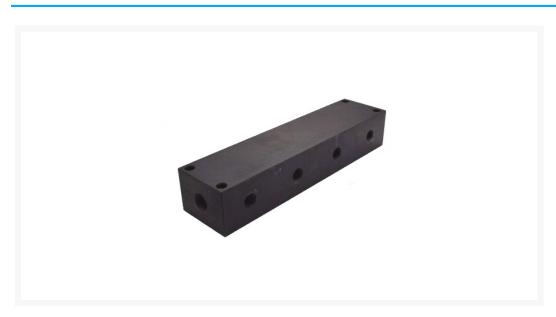

### **Short Description**

Atomex 5000psi 10 Port Fluid Manifold is designed for line marking trucks distributing multiple paint hoses to automatic and manual paint spray guns. Includes  $2 \times 1/2$ " NPT Female ports with  $8 \times 3/8$ " NPT Female ports for paint hose distribution.

#### **Description**

Atomex high pressure fluid manifolds are designed specifically for line marking truck applications, each end of the manifold has a large 1/2" NPT female port for recirculation and  $8 \times 3/8$ " NPT female ports (four on each side) for distribution of paint hoses to the automatic paint spray guns.

These manifolds are large enough to fit high pressure ball valves into each of the 3/8" NPT female ports and are spaced well enough so that ball valves will not hit another ball valve when being fitted.

Atomex 5000psi 10 Port Manifold dimensions & specifications-

Length 323mmWidth 83mmHeight 60mmWeight 11.30 Kg

• Mounting Holes 4 Holes @ 11mm ID

• Pressure Rating 5000psi

• Material Construction Carbon Steel (Blackened)