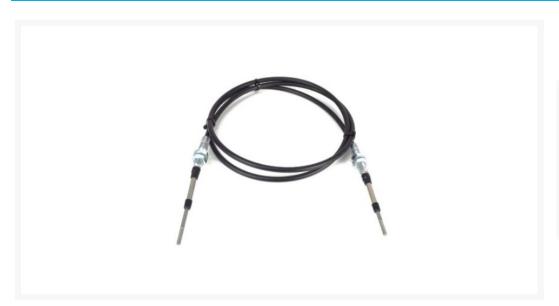

# **Short Description**

Graco 16M274 Cable Reverse Push/Pull Kit Repair will suit Graco LineLazer IV & V 250SPS self propelled line marking machine.

## **Description**

Keep your Graco LineLazer line marking machine in good working order by replacing old, stretched or damaged gun cables. Don't wait until it breaks, keep a spare cable on hand and avoid costly down time.

Graco 16M274 Cable Steering Push/Pull Kit Repair will fit the following models -