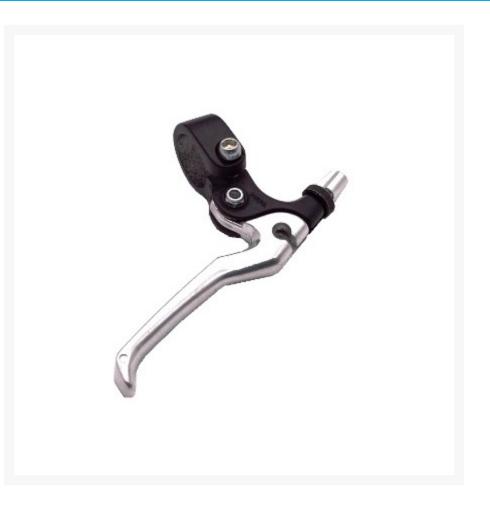

# **Short Description**

Graco 194310 Lever Actuator For Front Wheel will suit all models Graco LineLazer II, III, IV & V series push line marking machines.

## Description

Graco 194310 Lever Actuator For Front Wheel will suit all models Graco LineLazer II, III, IV & V series push line marking machines, Grindlazer and Thermolazer. This lever is also used as the gun trigger lever mounted to the handle bar on the Line Lazer IV & V 3400 line marking machine.