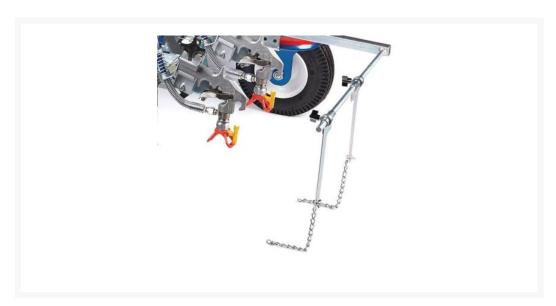

# **Short Description**

Graco 25A620 Retractable Pointer Guide 100cm for LineLazer V ES1000, ES2000, 3900, 5900, 130HS & 200HS line marking machines.

### **Description**

Graco 25A620 Retractable Pointer Guide 100cm is designed for both car parks and long lines on roads.

Graco 25A620 Retractable Pointer Guide 100cm will fit the following models -

#### **Graco LineLazer V Line Marking Machines**

ES1000, ES2000, 3900, 5900, 130HS, 200HS

Graco Part No. 25A620

AA Spray stock a full range of Graco LineLazer V line marking machines, spare parts, filters, guns, tips & accessories with fast delivery Australia wide.