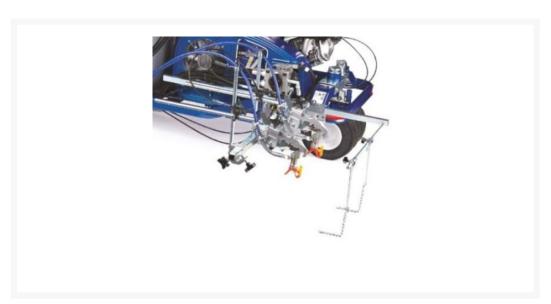

# **Graco 24N162 Adjustable Pointer Guide 100cm**

\$683.10 INCL. GST

## **Short Description**

Graco 24N162 Adjustable Pointer Guide 100cm for LineLazer IV, V 250SPS & 250DC self propelled line marking machines.

## **Description**

Graco 24N162 Adjustable Pointer Guide 100cm is designed primarily for long lines on roads and used only with the Graco LineLazer 250 series.

Graco 24N162 Adjustable Pointer Guide 100cm will fit the following models -