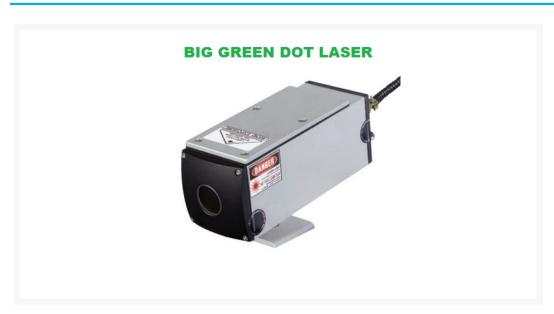

# Graco 17T542 LazerGuide 3000 Big Green Dot For LineLazer 250

\$7,590.00 INCL. GST

## **Short Description**

Graco 17T542 LazerGuide 3000 Big Green Dot For LineLazer 250SPS & 250DC self propelled ride on line marking machines.

•

#### **Description**

Graco 17T542 LazerGuide 3000 Big Green Dot For LineLazer 250SPS & 250DC self propelled ride on line marking machines. Kit includes mounting for the LazerGuide 3000, wiring and on/off switch mounted on the handle bar.