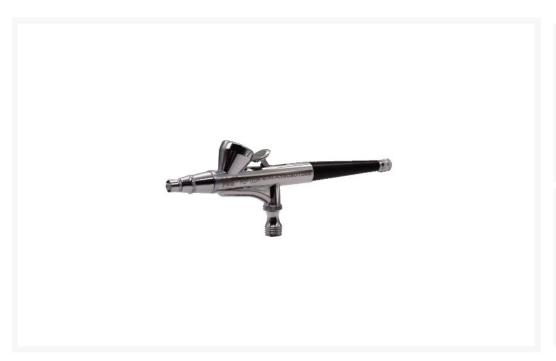

# Atomex AB123A Airbrush 0.3mm with 1.5cc Open Gravity Cup

\$123.98 Special Price \$62.00 INCL. GST

## **Short Description**

Atomex AB123A Airbrush 0.3mm with 7cc open gravity cup is ideal for a wide variety of airbrush work where fine detail spraying is required

#### Atomex AB123A Airbrush 0.3mm includes the following -

- Airbrush with double action trigger
- 0.3mm Fine Tip
- Gravity cup 1.5cc capacity No lid
- Adjustable spray pattern control
- 1/8" BSP air inlet
- Working pressure 15-45psi
- Air consumption 0.4 0.8 scfm
- 12 Months Warranty