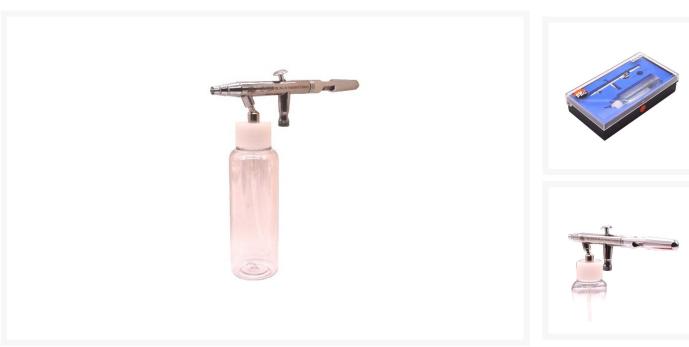

# **Atomex AB131A Airbrush** 0.5mm with 60cc Clear **Suction Pot**

**Regular Price \$151.54** Special Price \$75.77 **INCL. GST** 

## **Short Description**

Atomex AB131A Airbrush 0.5mm with 60cc Suction Pot is ideal for a wide variety of airbrush work where fine detail spraying is required

#### Atomex AB131A Airbrush 0.5mm includes the following -

- Airbrush with double action trigger
- 0.5mm medium fluid tip
- Suction pot cup 60cc capacity
- Adjustable spray pattern control
- 1/8" BSP air inlet
- Working pressure 15-45psi
- Air consumption 0.4 0.8 scfm
- 12 Months Warranty