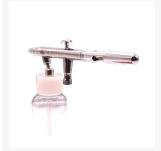

# **Atomex AB131A Airbrush** 0.5mm with 60cc Clear **Suction Pot**

**Regular Price \$151.54** Special Price \$75.77 **INCL. GST** 

## **Short Description**

Atomex AB131A Airbrush 0.5mm with 60cc Suction Pot is ideal for a wide variety of airbrush work where fine detail spraying is required

#### Atomex AB131A Airbrush 0.5mm includes the following -

- Airbrush with double action trigger
- 0.5mm medium fluid tip
- Suction pot cup 60cc capacity
- Adjustable spray pattern control
- 1/8" BSP air inlet
- Working pressure 15-45psi
- Air consumption 0.4 0.8 scfm
- 12 Months Warranty