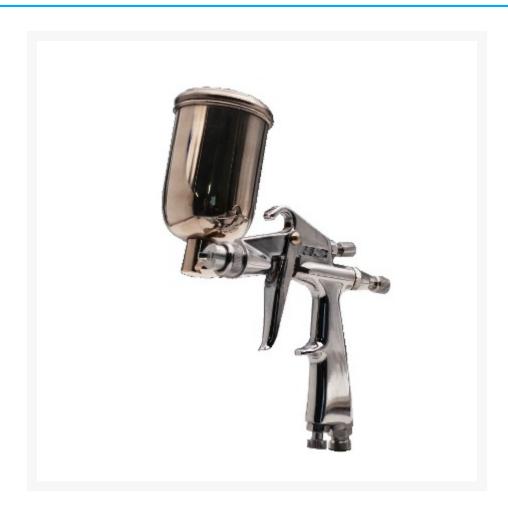

## **Short Description**

Atomex SG105A Mini Spray Gun 0.5mm with Side Mount Gravity Pot can swivel 360° allowing fine spraying at difficult angles. The 0.5mm conventional nozzle is widely used for spray tanning applications

# **Description**

Atomex SG105A Mini Spray Gun 0.5mm with Side Mount Gravity Pot can swivel 360° allowing fine spraying at difficult angles. The 0.5mm conventional nozzle is widely used for spray tanning applications.

#### Atomex SG105A Mini Spray Gun 0.5mm includes the following -

- Mini spray gun with double action trigger
- 0.5mm medium tip
- Side mount gravity cup 150cc capacity Includes lid
- Adjustable spray pattern control
- Adjustable fluid control
- 1/4" BSP air inlet
- Working pressure 30psi
- Air consumption 1.6 4 scfm
- 12 Months Warranty