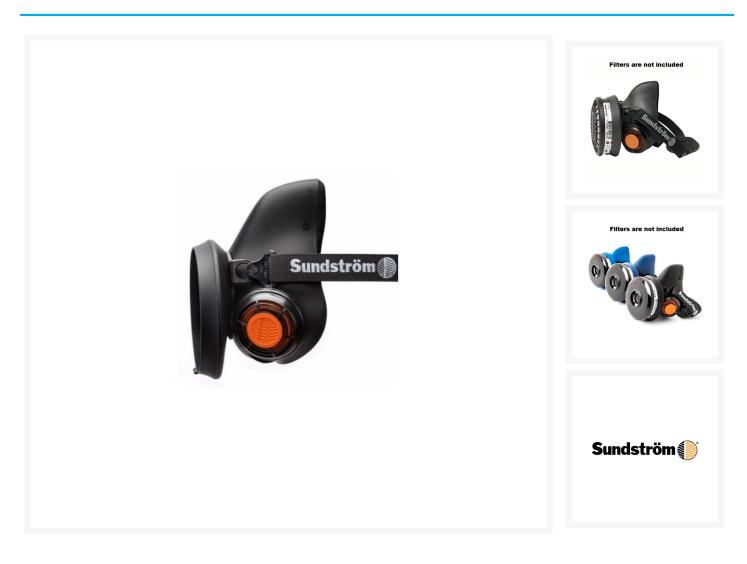

# Sundstrom SR100 Half Face Silicone Respirator

Regular Price \$119.16 Special Price \$113.20 INCL. GST

## **Short Description**

The Sundstrom SR100 Half Face Silicone Respirator is a negative pressure face mask suitable for heavy-duty

work during extended periods. Used either as a filtering device in combination with Sundstrom filters or in combination with the SR307 compressed air attachment.

Sundstrom SR100 Half Face Respirator features -

- Silicone mask (low allergenic, superior facial seal)
- Deep chin cup and broad nose rim
- Two exhalation valves
- New valve caps with air diffusion (no clogging during spray jobs)
- Continuous head strap or cradle harness
- Can easily be fitted with optional SmallTalk microphone and loudspeaker
- Accepts all Sundström filters and compressed air attachments

Sundstrom SR100 Half Face Respirator is available in three sizes -

Part No. H01-2112 SR100 S/M (small/medium) Part No. H01-2012 SR100 M/L (medium/large)

Part No. H01-2812 SR100 L/XL (large/extra large)

Please note – The Sundstrom SR100 does not include filters, these will need to be purchased separately.