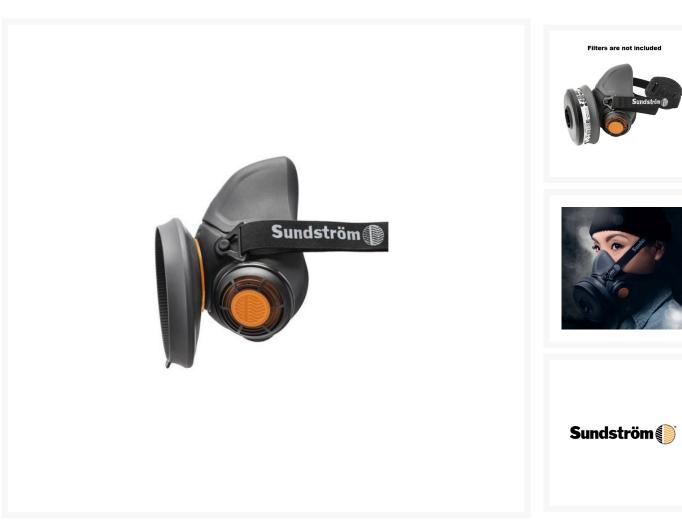

The Sundstrom SR 900 is a completely new system where the user can easily customise the product based on site requirement and needs. The respirator can be easily configured for filters, PAPR, supplied air, as well as a remote filter holder mounted on the waist belt.

Sundstrom SR900 Half Face Respirator features -

- Mask body of TPE (thermoplastic elastomer)
- Deep chin cup and broad nose rim
- Two exhalation valves
- New valve caps with air diffusion (no clogging during spray jobs)
- Continuous head strap or cradle harness
- Can easily be fitted with optional SmallTalk microphone and loudspeaker
- Accepts all Sundström filters and compressed air attachments
- Detachable filter holder allows direct hose attachment
- Choose between single or twin breathing hose
- Use with filters, PAPR or supplied air
- Remote filter holder allows waist-mounted filter behind your back
- Shallow profile ideal for welding hoods

Sundstrom SR900 Half Face Respirator is available in three sizes -

Part No. H01-3012 SR900 Small

Part No. H01-3112 SR900 Medium

Part No. H01-3212 SR900 Large

Please note – The Sundstrom SR900 does not include filters, these will need to be purchased separately.