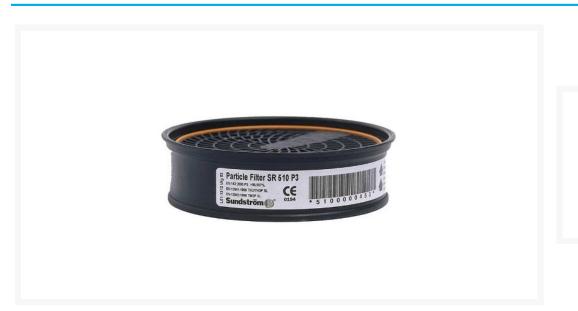

## **Short Description**

The Sundstrom SR510 P3 is a mechanical filter that protects against all types of particles (dust, fume, fog, spray, asbestos), even bacteria, viruses and radioactive dust. Used with Sundstrom SR90, SR100, SR900 half mask's and the SR200 full face mask.

## **Description**

The Sundstrom SR510 P3 filter separates 99,997% of the pollution in the air. That means that the air is 33.000 times cleaner on the backside of the filter media than in the front (the standard requires 2000 times cleaner air). A new feature is the increased filter area to 1300 cm2. It gives the filter an extremely low breathing resistance, in fact it's 70% lower than the standard requires. This filter also fits on all Sundström filter respirator products.

Sundstrom SR510 P3 Particle Filter will fit the following model respirators -

- SR90 Half Face Mask
- SR100 Half Face Mask
- SR900 Half Face Mask
- SR200 Full Face Mask

Sundstrom SR510 P3 Particle Filter will fit the following model PAPR -