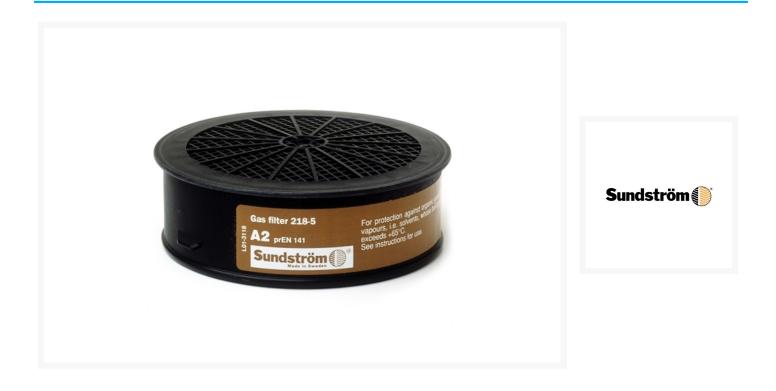

## **Short Description**

Gas filter SR 218 Class 2, are designed for use with Sundström half masks and full face masks. The filter are of type A and provide protection against organic gases and vapours, such as solvents, with boiling points > +65 °C. The gas filter can easily be combined with particle filter SR 510 P3 R in order to obtain protection also against aerosols (particles), e.g. during spray painting.

Sundstrom SR218-2 A2 Gas Filter is a common gas filter sold for higher capacity applications, combined with the Sundstrom SR510 P particle filter they are widely used in the spray painting industry for breathing protection.

For best result always use Sundstrom SR221 pre-filters to extend the life of your gas and particle filters.

Sundstrom SR218-2 A2 Gas Filter will fit the following model respirators -

- SR90 Half Face Mask
- SR100 Half Face Mask
- SR900 Half Face Mask
- SR200 Full Face Mask