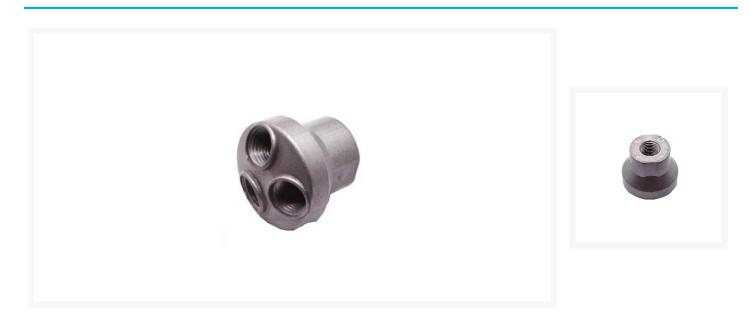

# **Short Description**

Atomex Compressed Air Manifold Round 3 Port with 1/4" BSP female Inlet and outlets. Light weight aluminium manifold is useful for compact multi-compressed air outlets where air flow quantity is not crucial.

## **Description**

Atomex Compressed Air Manifold Round 3 Port is available only in 1/4" BSP female ports, designed for low air volume applications these can be fitted to a wall outlet and have three hoses connected for different tools using air couplings.

Atomex Part No. AX/12-650-046

AA Spray stock a full range of air hose, compressed air couplings & compressed air accessories with fast delivery Australia wide.