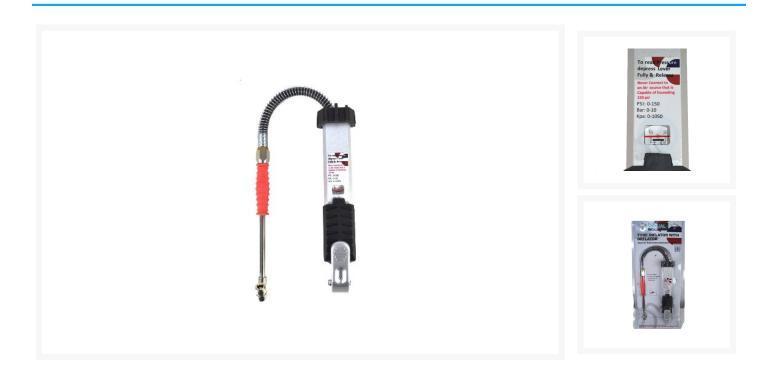

## **Short Description**

Professional Analogue Dual Scale Tyre Inflator with Deflator is commonly used by petrol stations because of the robust design. Suitable for all tyre inflation and deflation applications up to 150psi maximum pressure.

### **Description**

Professional analogue dual scale tyre inflator is great for fast and accurate inflation or deflation of all types of tyres. The robust design and flexible hose to the tyre chuck make this one of the most common tyre inflators sold in Australia.

Analogue Dual Scale Tyre Inflator with Deflator features -

- Dual scale analogue gauge inKPA& PSI
- Easy to read pressure gauge
- Ergonomic hand grip and trigger
- Flexible spring guarded hose to extended dual chuck
- Extremely robust design widely used by petrol stations
- 1/4" Female BSP air inlet port