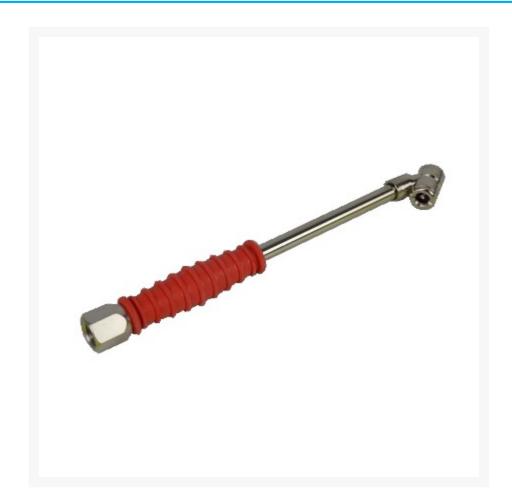

## **Short Description**

24cm Dual Hold On Tyre Chuck with 1/4"BSPPort. Dual angle tyre chuck is useful for inflating tyres with tight access tyre valves.

## **Description**

24cm Dual Hold On Tyre Chuck with 1/4"BSPPortis used with the Analogue Dual Scale Tyre Inflator with Deflator Part No. AX/14-960-200

24cm Dual Hold On Tyre Chuck features -

- Long extended tyre chuck with dual angle
- 1/4" BSP female air inlet
- Rubber hand grip