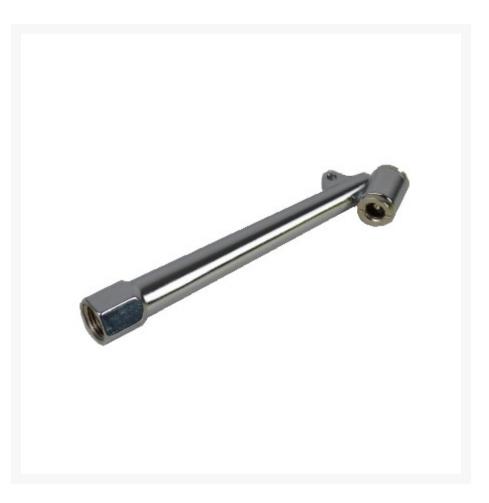

#### **Short Description**

14cm Dual Hold On Tyre Chuck with 1/4"BSPPort.Dual angle tyre chuck is useful for inflating tyres with tight access tyre valves.

## Description

14cm Dual Hold On Tyre Chuck with 1/4"BSPPortcan be used with any air connection for direct tyre inflation. 14cm Dual Hold On Tyre Chuck features –

- Short extended tyre chuck with dual angle
- 1/4" BSP female air inlet