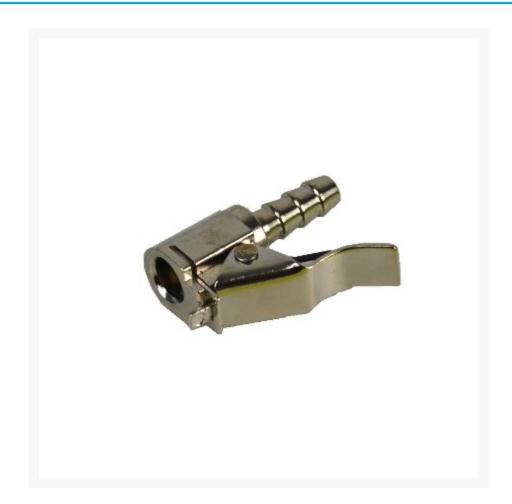

## **Short Description**

Clip On Tyre Chuck with 1/4" BSP Barb can be connected and clamped to any 6mm air hose for direct tyre inflation.

### **Description**

Clip On Tyre Chuck with 1/4" BSP Barb can be connected and clamped to any 6mm air hose for direct tyre inflation.

Clip On Tyre Chuck with 1/4" BSP Barb features –

- Clip on chuck
- 1/4" BSP hose barb