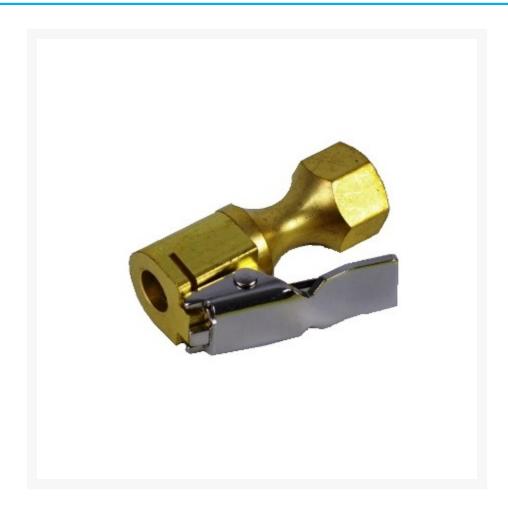

## **Short Description**

Single Clip On Tyre Chuck With Short Lever & 1/4" BSP Female can be connected to either a 1/4" air pipe or air fittings. This can be used when making a custom made tyre inflator.

## **Description**

Single Clip On Tyre Chuck With Short Lever & 1/4" BSP Female can be connected to either a 1/4" air pipe or air fittings. This can be used when making a custom made tyre inflator.

Single Clip On Tyre Chuck With Short Lever features -

- Single clip on tyre chuck
- Short lever for compact easy connection
- 1/4" BSP female

Atomex Part No. AX/14-960-225

AA Spray stock a full range of air equipment & accessories including tyre inflators, tyre chucks and air hose.