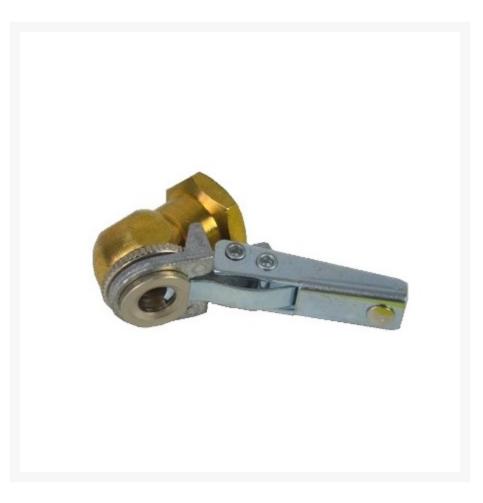

### **Short Description**

Single Clip On Tyre Chuck With Long Lever & 1/4" BSP Female can be connected to either a 1/4" air pipe or air fittings. This can be used when making a custom made tyre inflator.

#### Description

Single Clip On Tyre Chuck With Long Lever & 1/4" BSP Female can be connected to either a 1/4" air pipe or air fittings. This can be used when making a custom made tyre inflator.

Single Clip On Tyre Chuck With Long Lever features -

- Single clip on tyre chuck
- Long lever for easy connection
- 1/4" BSP female

Atomex Part No. AX/14-960-230

AA Spray stock a full range of air equipment & accessories including tyre inflators, tyre chucks and air hose.