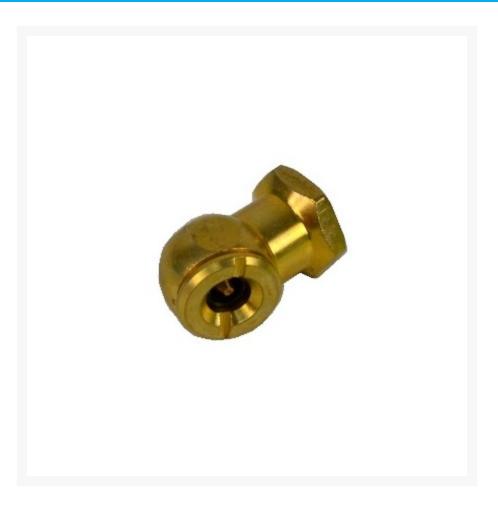

### **Short Description**

Single Hold On Tyre Chuck 1/4" BSP Female can be connected to either a 1/4" air pipe or air fittings. This can be used when making a custom made tyre inflator.

# Description

Single Hold On Tyre Chuck 1/4" BSP Female can be connected to either a 1/4" air pipe or air fittings. This can be used when making a custom made tyre inflator.

Clip On Tyre Chuck with 1/4" BSP Barb features -

- Single hold tyre chuck
- 1/4" BSP female

Atomex Part No. AX/14-960-235

AA Spray stock a full range of air equipment & accessories including tyre inflators, tyre chucks and air hose.