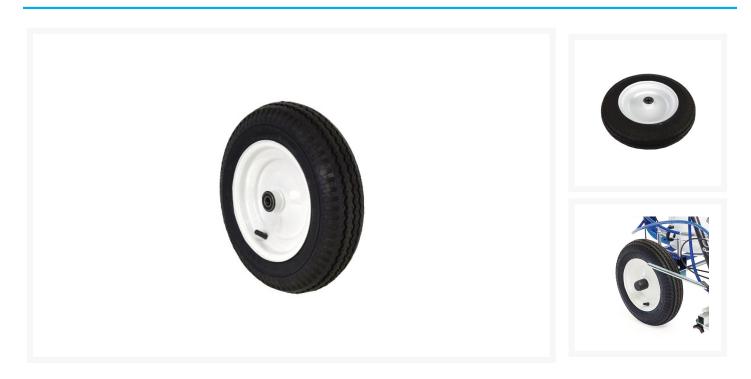

# **Short Description**

Graco 119543 Rear Wheel will suit all Graco LineLazer 3400 & Linelazer V 3400 line marking machines.

## **Description**

Keep your Graco LineLazer line marking machine in good working order by replacing worn or damaged wheels. Don't wait until it goes flat and can't be inflated, keep a spare wheel on hand and avoid costly down time.