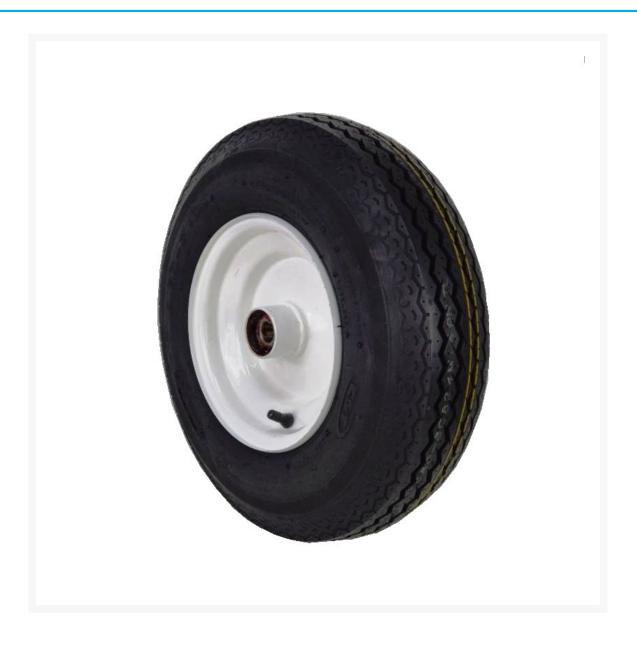

## **Product Images**

Graco 111020 LineLazer Rear Pneumatic Wheel will suit all Graco LineLazer II, III, IV & V line marking machines. This wheel is for the left side rear (when standing behind the machine) and does not include the sensor ring.

### Description

Keep your Graco LineLazer line marking machine in good working order by replacing worn or damaged wheels. Don't wait until it goes flat and can't be inflated, keep a spare wheel on hand and avoid costly down time.