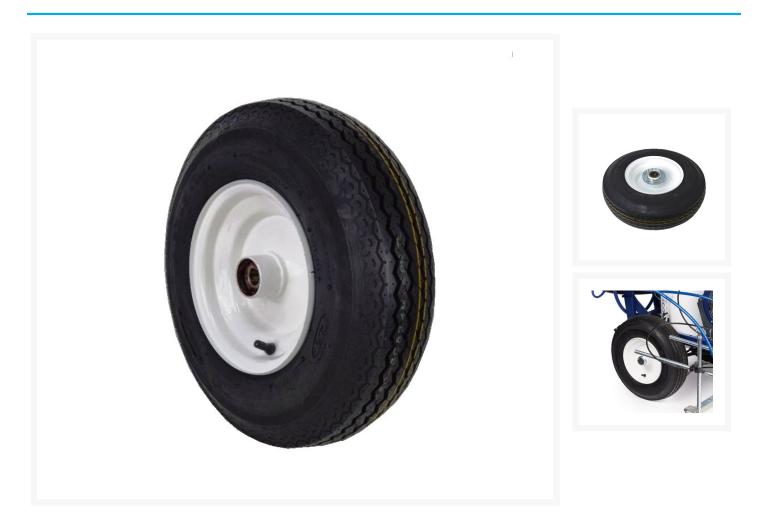

# **Short Description**

Graco 255162 LineLazer Rear Pneumatic Wheel will suit all Graco LineLazer II, III, IV & V line marking machines. This wheel is for the right side rear (when standing behind the machine) and includes the sensor ring.