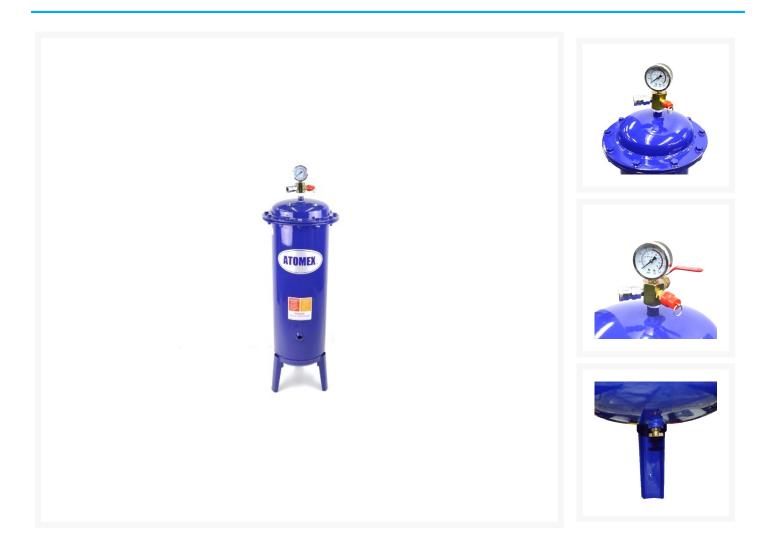

## **Product Images**

Atomex Compressed Air Water Separation Tank feature -

- Outlet manifold with Nitto Style Fitting
- Maximum pressure 115psi
- Safety pressure relief valve
- Additional outlet with ball valve
- Pressure gauge in BAR/PSI
- Removable tank lid
- Internal water filter cartridge (lid mounted screw on)
- Low mounted air inlet
- Drain valve/cock mounted at the base of the tank
- Sturdy three leg design
- Robot seam welded tanks
- Powder coated finish
- 12 Months warranty