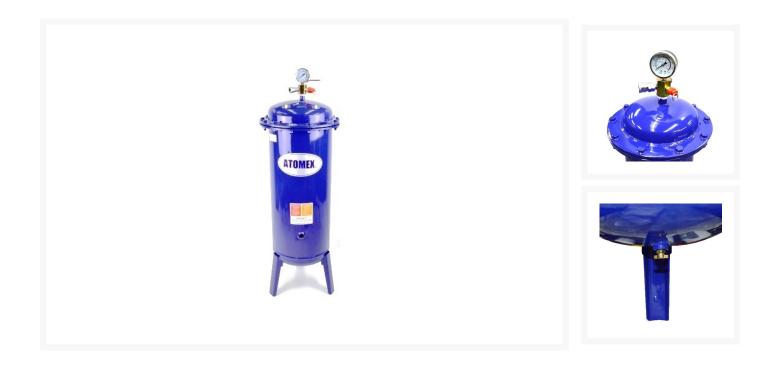

## **Product Images**

Atomex Compressed Air Water Separation Tank feature -

- Outlet manifold with Nitto Style Fitting
- Maximum pressure 115psi
- Safety pressure relief valve
- Additional outlet with ball valve
- Pressure gauge in BAR/PSI
- Removable tank lid
- Internal water filter cartridge (lid mounted screw on)
- Low mounted air inlet
- Drain valve/cock mounted at the base of the tank
- Sturdy three leg design
- Robot seam welded tanks
- Powder coated finish
- 12 Months warranty