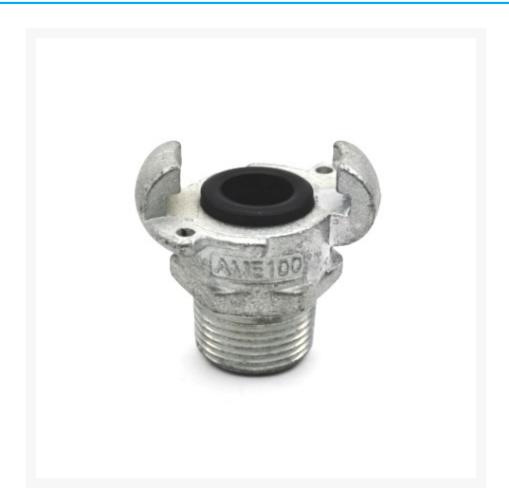

## **Short Description**

Claw Coupling Type A are used for heavy duty air hose or bull hose quick connections with locking pin. Claw couplings are universal which enables connection of two different hose sizes and nominal bore sizes.

### **Description**

Claw couplings are a universal coupling system designed primarily for larger nominal bore air hoses from 1/2" up to 1" which are generally used with large diesel towed air compressors.

Claw Coupling Type A feature -

- Conforms with AS 2600-1991 & AS 2554-1982
- Claw internal distance 42mm and external distance 63mm
- Can be used for transfer of air and water under pressure
- Natural rubber seal
- Not suitable for steam
- Temperature range -29° to 71°c
- Working pressure 500psi
- Not interchangeable with claw couplings Type B & S