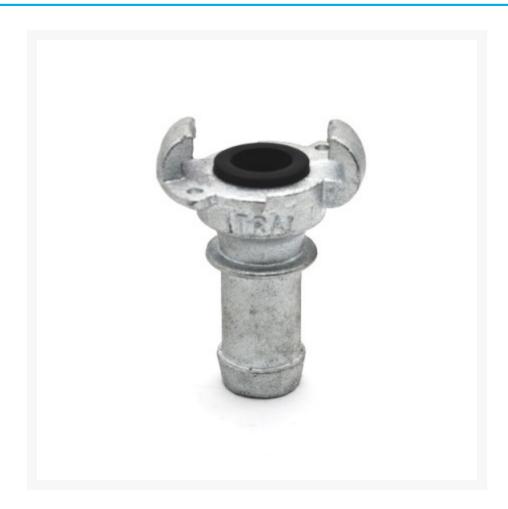

### **Short Description**

Claw Coupling Type A are used for heavy duty air hose or bull hose quick connections with locking pin. Claw couplings are universal which enables connection of two different hose sizes and nominal bore sizes.

#### **Description**

Claw couplings are a universal coupling system designed primarily for larger nominal bore air hoses from 1/2" up to 1" which are generally used with large diesel towed air compressors.

Claw Coupling Type A feature -

- Conforms with AS 2600-1991 & AS 2554-1982
- Claw internal distance 42mm and external distance 63mm
- Can be used for transfer of air and water under pressure
- Natural rubber seal
- Not suitable for steam
- Temperature range -29° to 71°c
- Working pressure 500psi
- Not interchangeable with claw couplings Type B & S