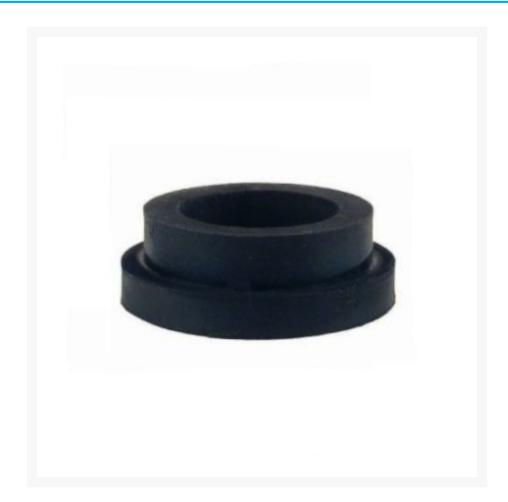

#### **Product Images**

### **Short Description**

Rubber Seal for Type A Claw Coupling will suit all fittings between 1/2" and 1". Available in single rubber seals or 10 packs.

### **Description**

Rubber Seal for Type A Claw Coupling are available in 10 packs, reduce your down time and keep spare seals handy in case of loss or damage.

Rubber Seal for Type A Claw Coupling available in -