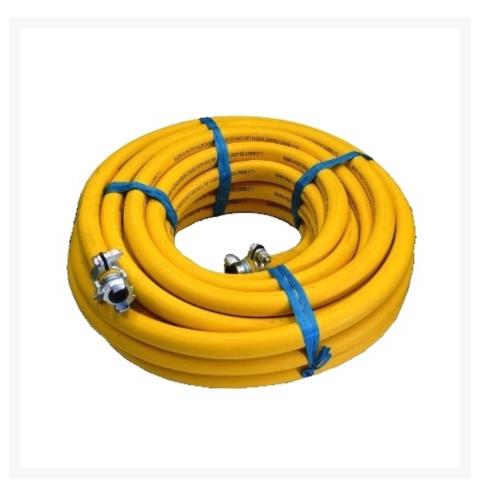

# 20m x 3/4" Bull Hose with Type A Claw Couplings

\$220.00 INCL. GST

### **Short Description**

20m x 3/4" Bull Hose with Type A Claw Couplings fitted using Eagle 600psi yellow heavy duty air hose. High flow capacity compressed air hose used for construction, industrial and mining applications

## Description

20m x 3/4" Bull Hose with Type A Claw Couplings uses Eagle 600 heavy duty yellow air hose with braided reinforcement synthetic rubber that has high abrasion, weather oil & mist resistance.