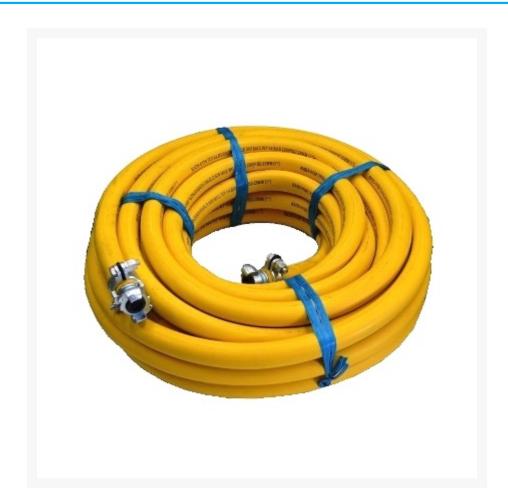

## **Short Description**

 $20m \times 1$ " Bull Hose with Type A Claw Couplings fitted using Eagle 600psi yellow heavy duty air hose. High flow capacity compressed air hose used for construction, industrial and mining applications

### **Description**

20m x 1" Bull Hose with Type A Claw Couplings uses Eagle 600 heavy duty yellow air hose with braided reinforcement synthetic rubber that has high abrasion, weather oil & mist resistance.