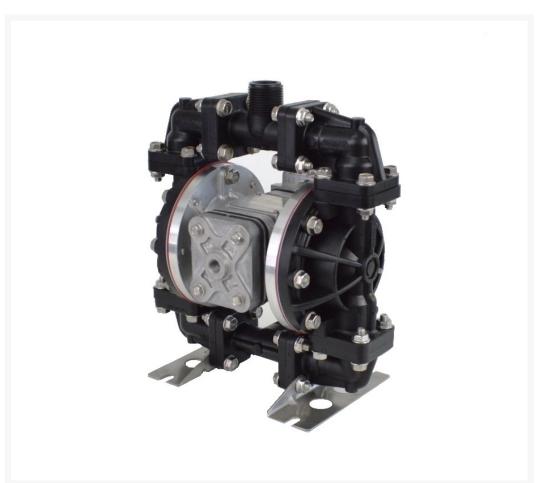

# Binks Gemini II Air Operated 1/2" Acetal Diaphragm Pump 41-818836

Regular Price \$3,243.24 Special Price \$2,756.75 INCL. GST

# **Short Description**

Binks 41-818836 1/2" Acetal Double diaphragm pump features PTFE Diaphragms, 316 Stainless Steel Balls & Check Valve Seats. Inlet and outlet ports rotate on 90° increments for customised installation and feature an externally serviceable pilot main valve while pump is installed.

## **Description**

Binks Gemini II air operated double diaphragm pumps bring fluid transfer to the next level with 33% more fluid per stroke than previous models resulting in longer equipment life and lower maintenance costs.

## Binks Gemini II 1/2" Acetal Diaphragm Pump features -

- All bolted construction
- Fully groundable
- Inlet & outlet ports rotate 90° increments
- Inlet & outlet ports are internally and externally threaded
- Positive priming check valve
- Durable diaphragm connection rod
- Variable delivery rate from 0-100psi
- Externally serviceable pilot and main valve while pump is installed
- Pump shear-sensitive materials
- Run dry without damage
- CE & ATEX certified
- 5 Year Warranty
- Made in the USA