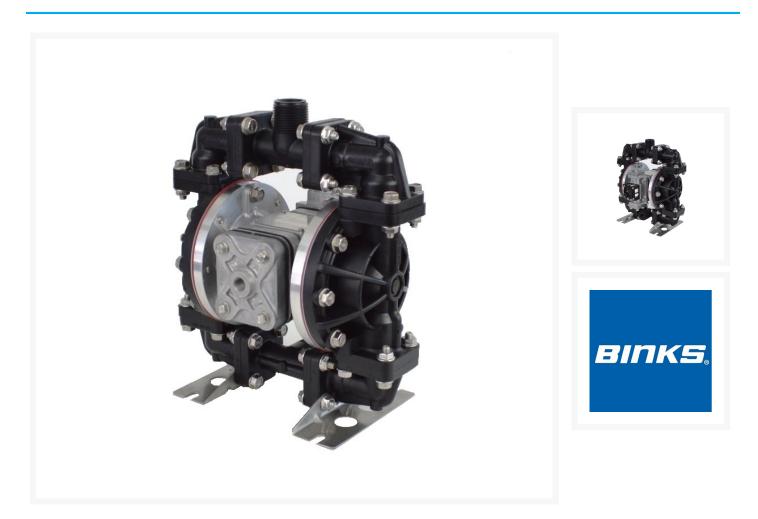

### **Product Images**

Binks 41-818831 1/2" Acetal Short Stroke Double diaphragm pump features PTFE Diaphragms, 316 Stainless Steel Balls & Check Valve Seats. Short stroke pump has an optimized diaphragm design and reduction in stroke length to provide efficient pump changeover and is ideal for low pressure spraying applications.

#### Binks Gemini II 1/2" Acetal Short Stroke Diaphragm Pump features -

- Short stroke optimized diaphragm design
- Less pulsation
- Bonded diaphragm increased durability
- All bolted construction
- Fully groundable
- Inlet & outlet ports rotate 90° increments
- Inlet & outlet ports are internally and externally threaded
- Positive priming check valve
- Durable diaphragm connection rod
- Variable delivery rate from 0-100psi
- Externally serviceable pilot and main valve while pump is installed
- Pump shear-sensitive materials
- Run dry without damage
- CE & ATEX certified
- 5 Year Warranty
- Made in the USA