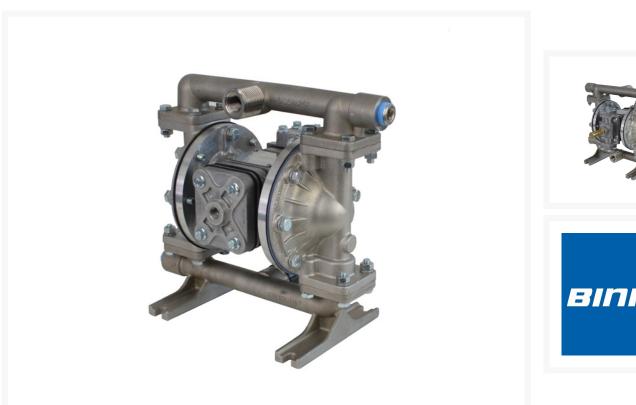

# **Binks Gemini II Air Operated 1/2" Stainless Steel Diaphragm Pump** 41-818830

\$4,937.90 **INCL. GST** 

# **Short Description**

Binks 41-818830 1/2" Stainless Steel Double diaphragm pump features PTFE Diaphragms, 316 Stainless Steel Balls & Check Valve Seats. Stainless steel diaphragm pumps can be used for a wide range of materials from water borne paints and adhesives to catalyzed varnish.

## **Description**

Binks Gemini II air operated double diaphragm pumps bring fluid transfer to the next level with 33% more fluid per stroke than previous models resulting in longer equipment life and lower maintenance costs.

## Binks Gemini II 1/2" Stainless Steel Diaphragm Pump features -

- All bolted construction
- Fully groundable
- Inlet & outlet ports are internally and externally threaded
- Positive priming check valve
- Durable diaphragm connection rod
- Variable delivery rate from 0-125psi
- Externally serviceable pilot and main valve while pump is installed
- Pump shear-sensitive materials
- Run dry without damage
- CE & ATEX certified
- 5 Year Warranty
- Made in the USA