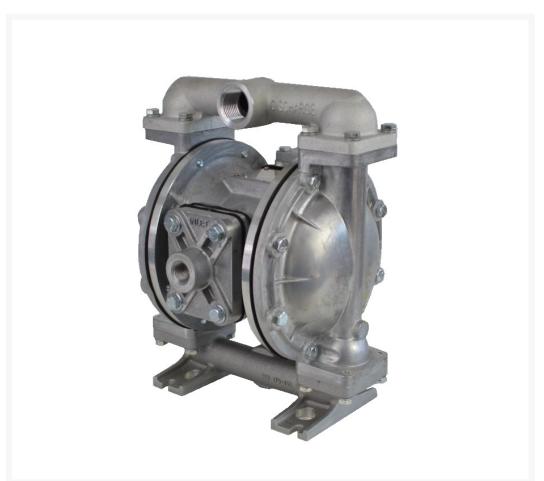

## **Short Description**

Binks 41-818823 1" Stainless Steel Double diaphragm pump features PTFE Diaphragms, 316 Stainless Steel Balls & Check Valve Seats. Stainless Steel diaphragm pumps can be used for a wide range of materials from water borne paints and adhesives to catalyzed varnish.

### **Description**

Binks Gemini II air operated double diaphragm pumps bring fluid transfer to the next level with 38% more fluid per stroke than previous models resulting in longer equipment life and lower maintenance costs.

#### Binks Gemini II 1" Stainless Steel Diaphragm Pump features -

- All bolted construction
- Fully groundable
- Positive priming check valve
- Durable diaphragm connection rod
- Variable delivery rate from 0-125psi
- Externally serviceable pilot and main valve while pump is installed
- Pump shear-sensitive materials
- Run dry without damage
- CE & ATEX certified
- 5 Year Warranty
- Made in the USA

#### Application -

Binks Gemini II Diaphragm Pumps are the premier pumps for spraying, transferring, or circulating a variety of coatings. The pump design provides consistent spray patterns for high quality finish applications including Wood, General Metal Fabrication, and Adhesives. The Gemini II pumps are rugged and designed to provide longer pump life for a variety of materials\* and viscosities.

#### Overview -

Binks Gemini II Series of air operated diaphragm pumps offer a more simplistic range of pumps in Acetal, Aluminium and Stainless Steel to suit a wide variety of material compatibility. Binks are made in the USA with quality components unlike other industry leading brands that have shifted manufacturing to China.

Binks Part No. 41-818823

AA Spray stock a full range of Binks Gemini II Air Operated Double Diaphragm Pumps for fluid transfer, spray and circulation with fast delivery Australia wide.