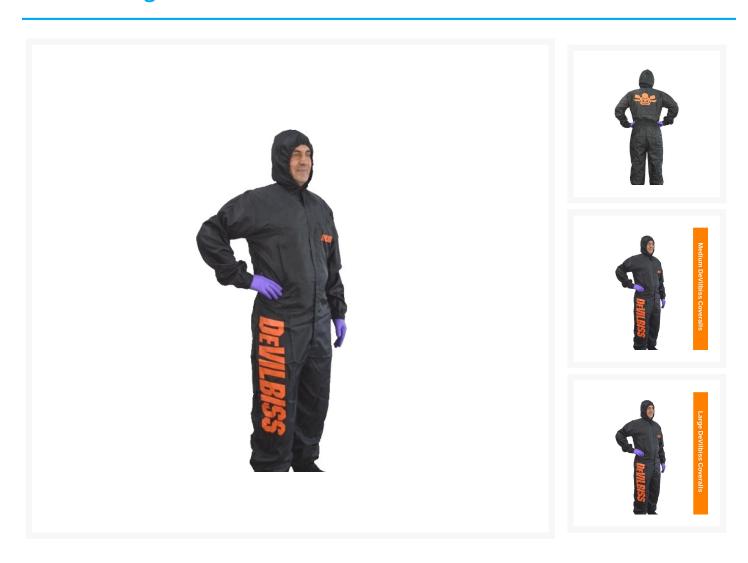

## **Short Description**

DeVilbiss® Black Reusable Coveralls are made from lightweight, durable nylon and are intended to reduce contamination from street clothing. These coveralls are high quality, washable designed for professional spray painters.

## **Description**

DeVilbiss® Black Reusable Coveralls are designed for professional spray painters that demand the very best.

#### DeVilbiss® Black Reusable Coveralls feature -

- Lightweight, durable nylon front
- Breathable cool cotton
- Full pullover hood
- Elastic wrist closures
- Hook and loop ankle closures
- Zipper front and elastic waist
- Washable and reusable