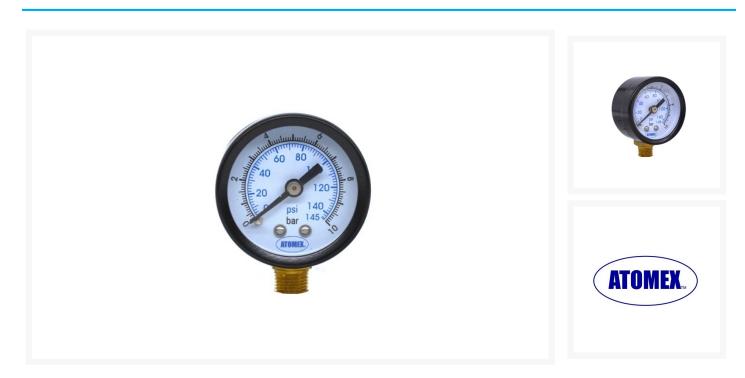

#### **Short Description**

Atomex 40mm 0-145psi dry pressure gauges with 1/8" BSP bottom entry thread are suitable for air and compatible gases, widely used with air compressors & compressed air applications.

#### **Atomex 40mm Bottom Entry Pressure Gauge features -**

- Black steel Casing
- 1/8" BSP Brass threads
- Pressure Range 0-145psi
- Dual scale dial in BAR & PSI
- +/- 2% Accuracy
- Glass face

Atomex Part No. AX/12-800-000